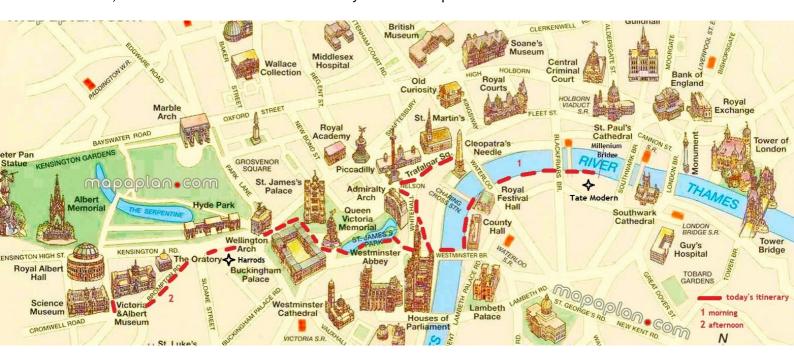

#### **Sunday 17/03**

- Departure / ferry at 5.45
- Arrival in London at 9.00Monday 18/03
- Morning: Walk in London
- London Eye :Imperial war Museum
- meeting with the families around8.45pm

#### Tuesday 19/03: Cambridge

- Guided tour of the city and colleges
- Free time

Wednesday 20/03: London

- Natural History/Science Museums
- Harrod's

#### Thursday 21/03

- Oxford street
- British Museum
- Free time(Covent Garden etc...)