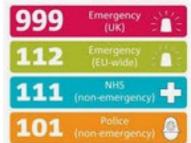

- Pour appeler la France : 00+ 33 + numéro ligne fixe ou portable (ne pas composer le 0 initial)
- Numéro URGENCE: 06 13 66 82 78 ou 06 33 51 45 87