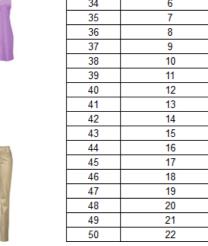

## Shopping: What size are you?

Correspondance taille pantalon UK

France

Vêtements femme

UK (anglaise)

| Pantalon homme |    |             |  |  |
|----------------|----|-------------|--|--|
| France         | UK | Universelle |  |  |
| 34             | 24 | XS          |  |  |
| 35             | 25 |             |  |  |
| 36             | 26 |             |  |  |
| 37             | 27 | S           |  |  |
| 38             | 28 |             |  |  |
| 39             | 29 |             |  |  |
| 40             | 30 | M           |  |  |
| 41             | 31 |             |  |  |
| 42             | 32 |             |  |  |
| 43             | 33 | L           |  |  |
| 44             | 34 |             |  |  |
| 45             | 35 |             |  |  |
| 46             | 36 | XL          |  |  |