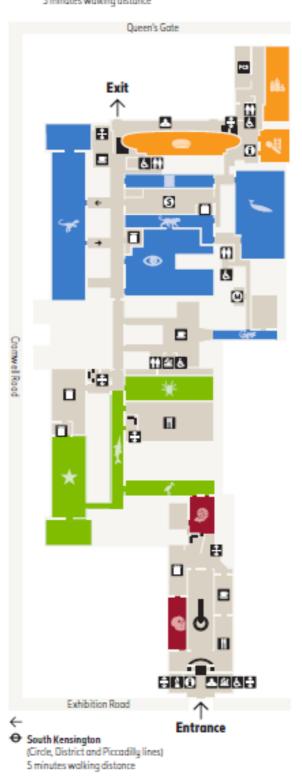

#### Tuesday 19/03: Cambridge

- Guided tour of the city and colleges
- Free time

Wednesday 20/03: London

- Natural History/Science Museums
- Harrod's