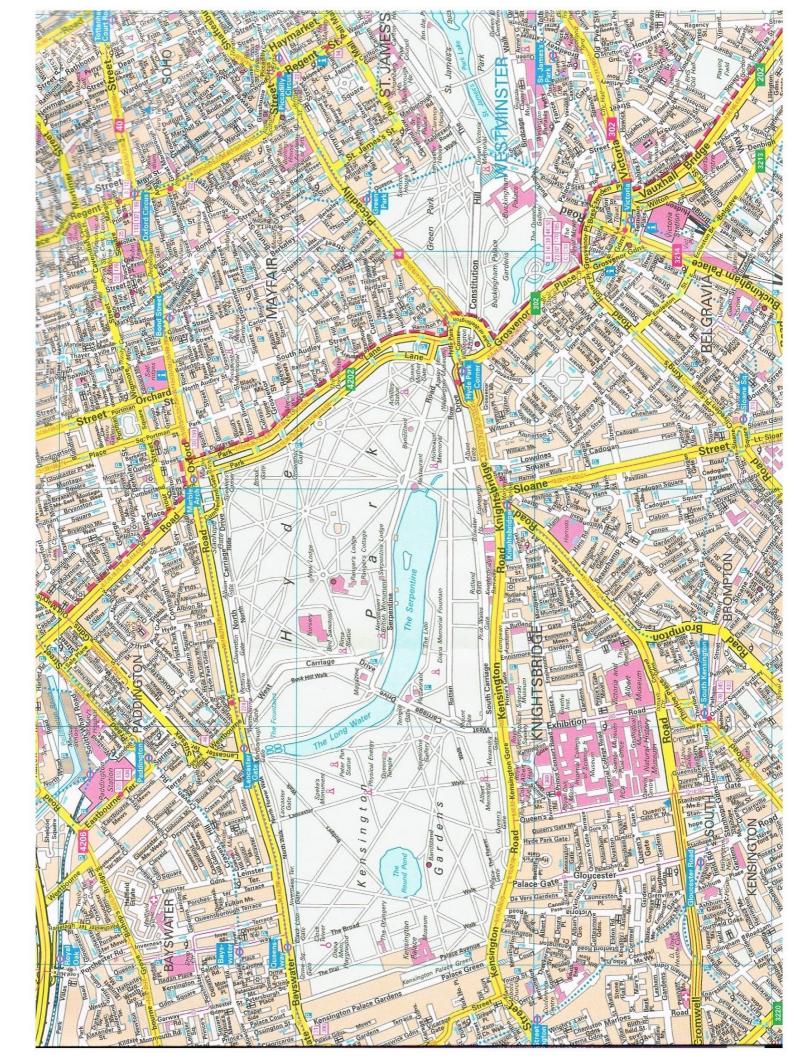

#### **Sunday 17/03**

- Departure / ferry at 5.45
- Arrival in London at 9.00Monday 18/03
- Morning: Walk in London
- London Eye :Imperial war Museum
- meeting with the families around8.45pm

#### Tuesday 19/03: Cambridge

- Guided tour of the city and colleges
- Free time

Wednesday 20/03: London

- Natural History/Science Museums
- Harrod's

#### Thursday 21/03

- Oxford street
- British Museum
- Free time(Covent Garden etc...)