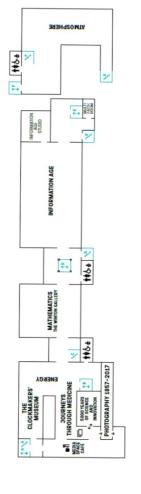

NATURAL HISTORY MUSEUM

NATURAL HISTORY MUSEUM

- Un chauffeur nous accompagne pendant tout le séjour ; merci de respecter ses consignes
- Répondez rapidement à l'appel de votre groupe et prenez les numéros des membres de votre groupe.
- Soyez ponctuel lors des rendez-vous
- Pendant les temps libres, restez par groupes de 2 ou 3 et repérez où vous êtes sur un plan
- Attention à vos portefeuilles (vol, perte)